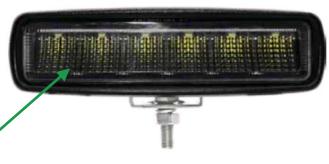

## **WORK LIGHT LED - reverse light / driving light**

## SPECIFICATIONS:

- Voltage: 10-32V

- Nominal power: 30W (6x5W Osram LED)

- Beam/function:

flood beam - work light / reverse light spot beam - work light / high beam driving light

- Housing: die-cast aluminium
- Installation: screw
- Approvals: ECE R10