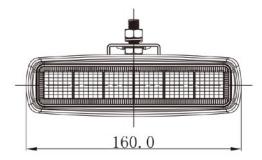

## SPECIFICATIONS:

- Voltage: 10-32V

- Nominal power: 30W (6x5W Osram LED)

- Beam/function:

flood beam - work light / reverse light spot beam - work light / high beam driving light

- Housing: die-cast aluminium
- Installation: screw
- Approvals: ECE R10

ECE R23 → R148 (new) ECE R112 → R149 (new)

- Ingress protection (IP rating): IP67
- Connection: cable 400mm

flood beam reverse light

| PART. NO. | VOLTAGE | NOMINAL<br>POWER  | LUMEN<br>(effective) | BEAM       | FUNCTION                | APPROVALS          | IP   |
|-----------|---------|-------------------|----------------------|------------|-------------------------|--------------------|------|
| EWL582830 | 10-32V  | 30W<br>(6x5W LED) | 2259Lm               | flood beam | reverse light           | ECE R10, R23→R148  | IP67 |
| EWL582930 |         |                   |                      | spot beam  | high beam driving light | ECE R10, R112→R149 |      |