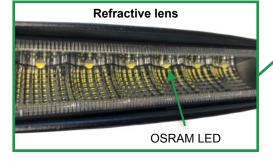

## SPECIFICATIONS:

- Voltage: 10-32V

- Nominal power: 30W (6x5W Osram LED)

- Beam/function:

flood beam - work light / reverse light spot beam - work light / high beam driving light

- Housing: die-cast aluminium
- Installation: screw
- Approvals: ECE R10