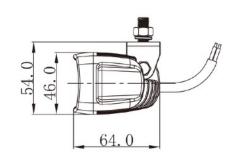

## SPECIFICATIONS:

- Voltage: 10-32V

- Nominal power: 30W (6x5W Osram LED)

- Beam/function:

flood beam - work light / reverse light spot beam - work light / high beam driving light

- Housing: die-cast aluminium
- Installation: screw
- Approvals: ECE R10

ECE R23 → R148 (new) ECE R112 → R149 (new)

- Ingress protection (IP rating): IP67
- Connection: cable 400mm

flood beam reverse light

| PART. NO. | VOLTAGE | NOMINAL<br>POWER  | LUMEN<br>(effective) | BEAM       | FUNCTION                | APPROVALS          | IP   |
|-----------|---------|-------------------|----------------------|------------|-------------------------|--------------------|------|
| EWL582830 | 10-32V  | 30W<br>(6x5W LED) | 2259Lm               | flood beam | reverse light           | ECE R10, R23→R148  | IP67 |
| EWL582930 |         |                   |                      | spot beam  | high beam driving light | ECE R10, R112→R149 |      |